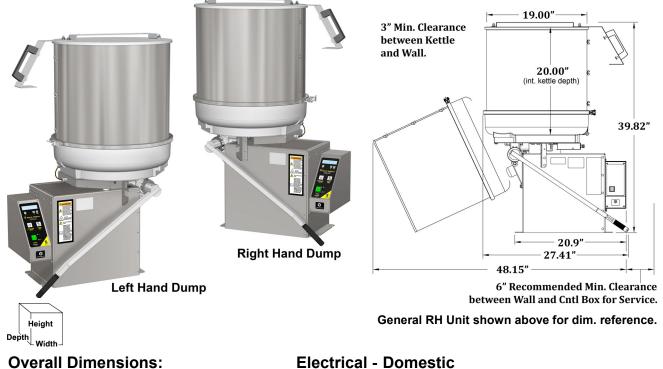

## **Specifications**

Width: 27.41" (69.7 cm) **Depth:** 20.2 (51.3 cm) **Height:** 39.82" (101.2 cm)

Reference drawing shown for additional dimensions and clearances required.

120/208 OR 120/240V 5400 WATTS 60 Hz (NEMA L14-30P) Plug Unit designed to operate on single phase, 30 AMP, 4 wire supply (2 Hot, 1 Neutral, 1 Ground). Wall receptacle is supplied with unit.

### Description:

2410 (200) - Right Hand Dump 2410 (210) - Left Hand Dump